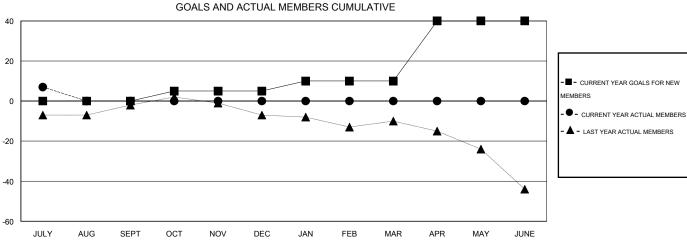

## LOCATION ENGLAND

GMT CA 4

|               |                  | Clubs             |                  |                  | Members  RESULTS FOR 2016-2017 |                    |                                     |                    |                  |  |
|---------------|------------------|-------------------|------------------|------------------|--------------------------------|--------------------|-------------------------------------|--------------------|------------------|--|
|               | RESUI            | LTS FOR 2016-2017 |                  |                  |                                |                    |                                     |                    |                  |  |
| QUARTER       | NEW CLUB<br>GOAL | NEW CLUBS         | DROPPED<br>CLUBS | NET<br>GAIN/LOSS | QUARTER                        | NEW MEMBER<br>GOAL | CHARTER AND<br>NEW MEMBERS<br>ADDED | DROPPED<br>MEMBERS | NET<br>GAIN/LOSS |  |
| JULY/AUG/SEPT | 0                | 0                 | 0                | 0                | JULY/AUG/SEPT                  | 0                  | 21                                  | 14                 | 7                |  |
| OCT/NOV/DEC   | 0                | 0                 | 0                | 0                | OCT/NOV/DEC                    | 5                  | 0                                   | 0                  | 0                |  |
| JAN/FEB/MAR   | 1                | 0                 | 0                | 0                | JAN/FEB/MAR                    | 5                  | 0                                   | 0                  | 0                |  |
| APR/MAY/JUNE  | 1                | 0                 | 0                | 0                | APR/MAY/JUNE                   | 30                 | 0                                   | 0                  | 0                |  |